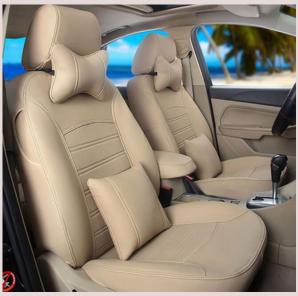

Leather, made of PVC, is a perfect substitute for genuine leather because of its superior quality, durability, natural hand feel, breathability and affordable price.

This product is specially designed to accommodate global climate conditions such as heat management , durability, environment etc.

THICKNESS : Choose from different thicknesses to find the perfect solution for your specific wear and tear needs. The thickness varies from: 0.60mm, 0.70mm, 0.80mm, 0.90mm, 1.00mm,1.1mm, 1.2mm, Upto 2.0mm.

#### EMBOSS

: We offer over 50+ emboss on Art Leather, featuring both smooth and textured surface in matte and gloss finishes.

# **PRODUCT RANGE**

#### TAPICERA UPHOLSTERY



ASIENTOS PARA VEHICULOS DE DOS RUEDAS TWO WHEELER SEATS

#### CUBIERTAS DE ASIENTOS DE AUTOMOVILES CAR SEAT COVERS



silla CHAIR