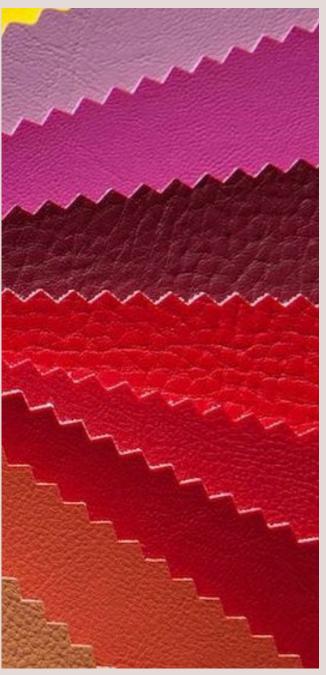

## AS GOOD AS NATURAL LEATHER

The designer Art Leather, made of PVC, is a perfect substitute for genuine leather because of its superior quality, durability, natural hand feel, breathability and affordable price.

#### EMBOSS

: We offer over 50+ emboss on Art Leather, featuring both smooth and textured surface in matte and gloss finishes.