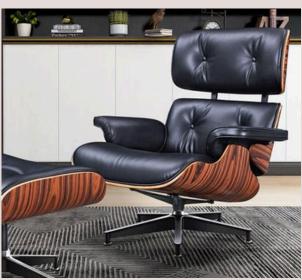

PVC, is a perfect substitute for genuine leather because of its superior quality, durability, natural hand feel, breathability and affordable price.

This product is specially designed to accommodate global climate conditions such as heat management , durability, environment etc.

THICKNESS : Choose from different thicknesses to find the perfect solution for your specific wear and tear needs. The thickness varies from: 0.60mm, 0.70mm, 0.80mm, 0.90mm, 1.00mm,1.1mm, 1.2mm, Upto 2.0mm.

#### EMBOSS

: We offer over 50+ emboss on Art Leather, featuring both smooth and textured surface in matte and gloss finishes.

# **PRODUCT RANGE**

#### TAPICERA UPHOLSTERY



ASIENTOS PARA VEHICULOS DE DOS RUEDAS TWO WHEELER SEATS

#### CUBIERTAS DE ASIENTOS DE AUTOMOVILES CAR SEAT COVERS



silla CHAIR