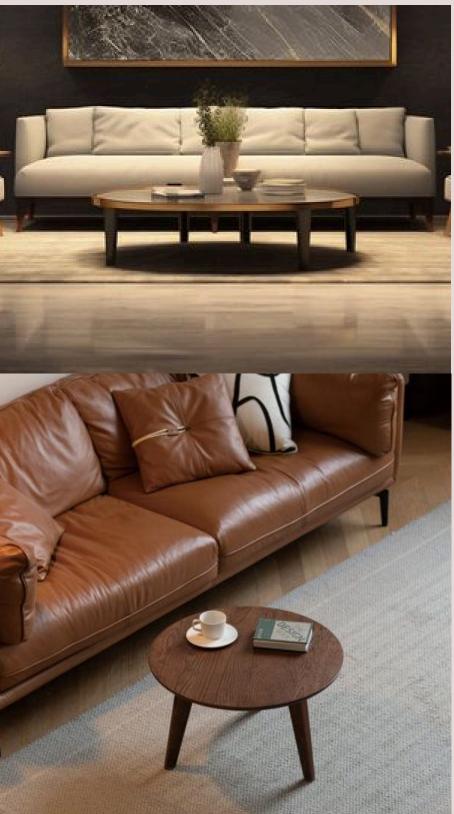

## AS GOOD AS NATURAL LEATHER

The designer Art Leather, made of PVC, is a perfect substitute for genuine leather because of its superior quality, durability, natural hand feel, breathability and affordable price.

This product is specially designed to accommodate global climate conditions such as heat management , durability, environment etc.

THICKNESS : Choose from different thicknesses to find the perfect solution for your specific wear and tear needs. The thickness varies from: 0.60mm, 0.70mm, 0.80mm, 0.90mm, 1.00mm,1.1mm, 1.2mm, Upto 2.0mm.

#### EMBOSS

: We offer over 50+ emboss on Art Leather, featuring both smooth and textured surface in matte and gloss finishes.